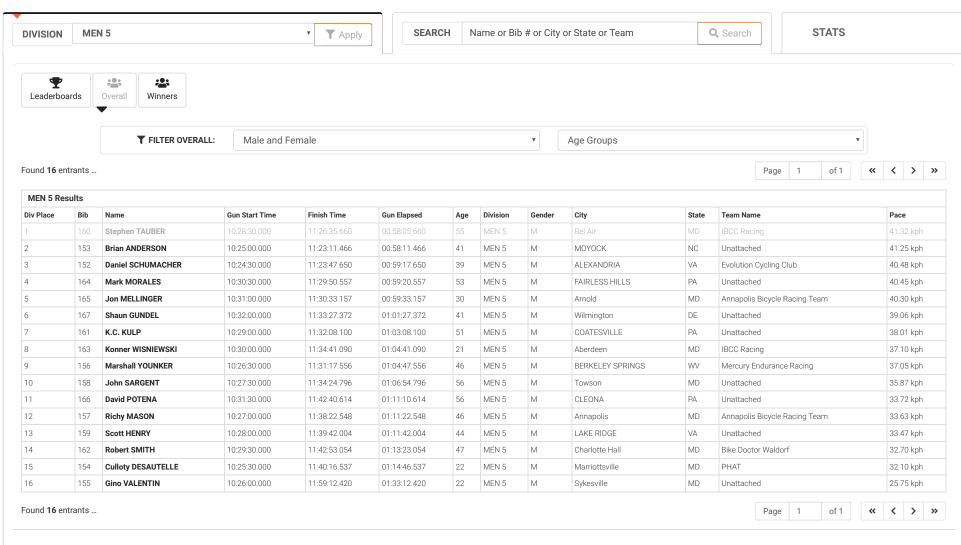

al #1

June 29, 2019 Results presented by Race Works Timing and timed by Spaceman Event Services LLC



Timed using RM Timing Systems

Take control of your event

A product of US Sports Timing

Have a question or need to make a correction?

# 2019 Church Creek Time Trial #1

June 29, 2019 Results presented by Race Works Timing and timed by Spaceman Event Services LLC



Timed using RM Timing Systems

Take control of your event

A product of US Sports Timing

# Have a question or need to make a correction?

Submit a Result Correction

Language English (US) ▼

## 2019 Church Creek Time Trial #1

June 29, 2019 Results presented by Race Works Timing and timed by Spaceman Event Services LLC

Participants: 159

Last Updated: 6/30/2019 12:20:05 PM

© Event Details

© Notifications

C CORRECTION



# 2019 Church Creek Time Trial #1

June 29, 2019 Results presented by Race Works Timing and timed by Spaceman Event Services LLC



Timed using RM Timing Systems

Take control of your event

A product of US Sports Timing

Have a question or need to make a correction?

# 2019 Church Creek Time Trial #1

June 29, 2019 Results presented by Race Works Timing and timed by Spaceman Event Services LLC



Timed using RM Timing Systems
Take control of your event
A product of US Sports Timing

Have a question or need to make a correction?

# 2019 Church Creek Time Trial #1

June 29, 2019 Results presented by Race Works Timing and timed by Spaceman Event Services LLC



Timed using RM Timing Systems
Take control of your event
A product of US Sports Timing

## Have a question or need to make a corre