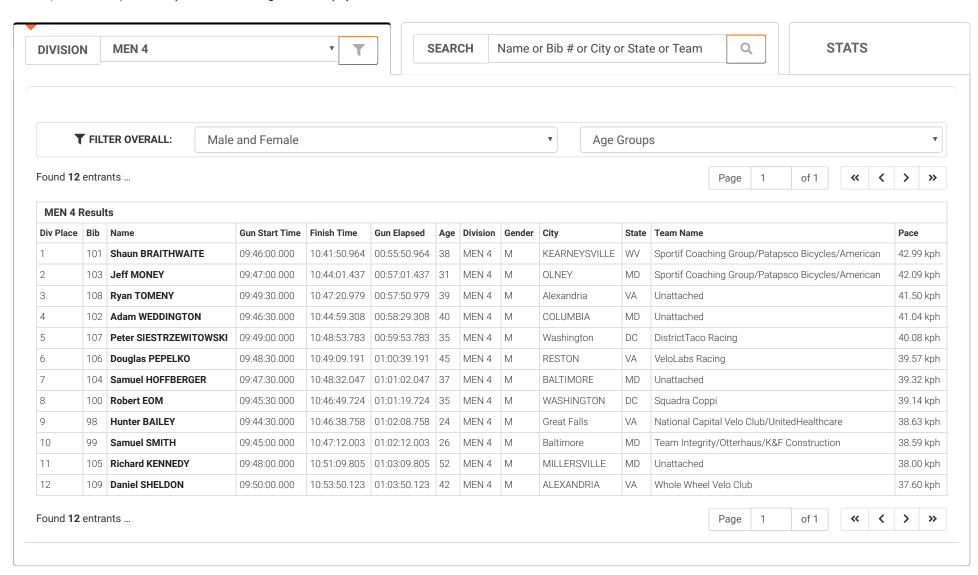

# 2019 Church Creek Time Trial #1

June 29, 2019 Results presented by Race Works Timing and timed by Spaceman Event Services LLC