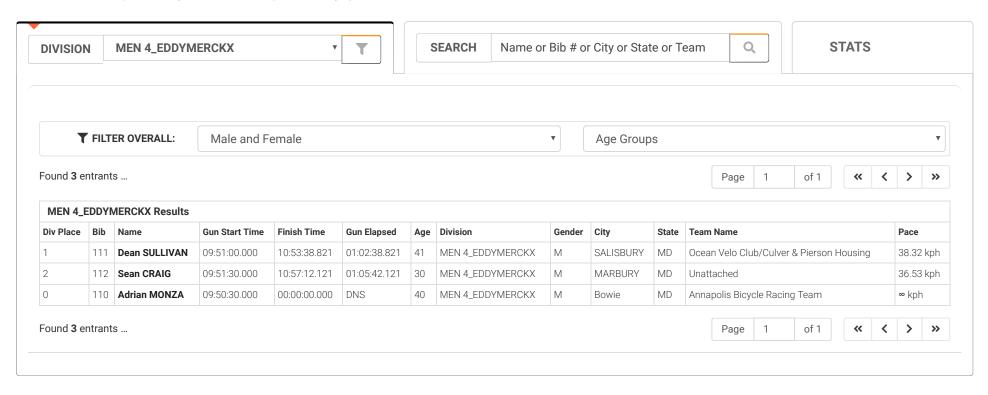

## 2019 Church Creek Time Trial #1

June 29, 2019 Results presented by Race Works Timing and timed by Spaceman Event Services LLC

Timed using RM Timing Systems

Take control of your event

A product of US Sports Timing