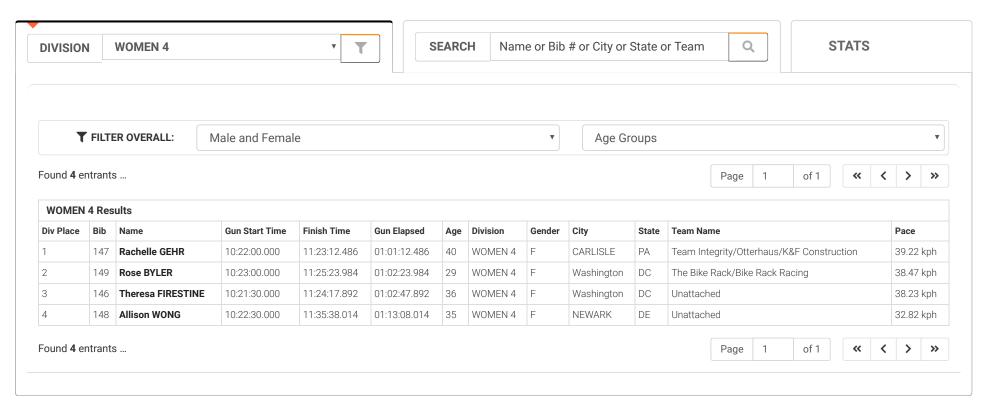

# 2019 Church Creek Time Trial #1

June 29, 2019 Results presented by Race Works Timing and timed by Spaceman Event Services LLC

Timed using RM Timing Systems

Take control of your event

A product of US Sports Timing