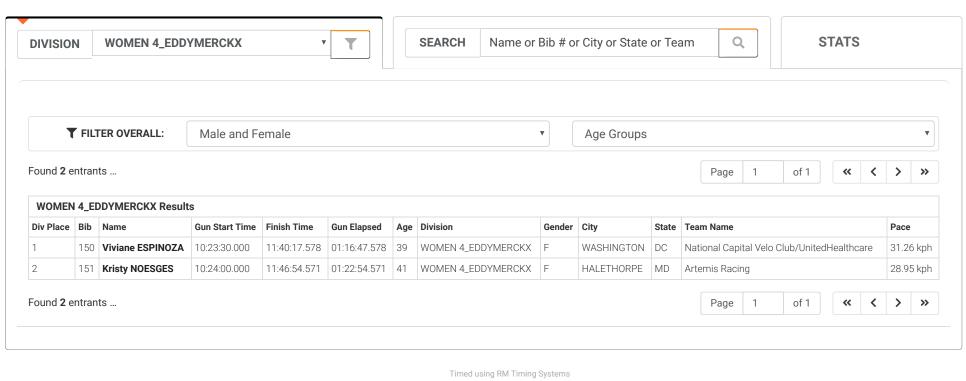

# 2019 Church Creek Time Trial #1

June 29, 2019 Results presented by Race Works Timing and timed by Spaceman Event Services LLC

Timed using RM Timing Systems

Take control of your event

A product of US Sports Timing