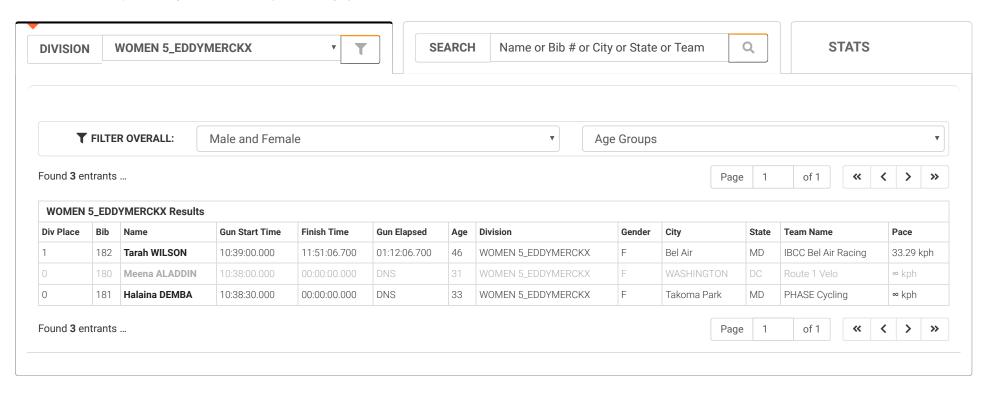

s

Take control of your event

A product of US Sports Timing

# Have a question or need to make a correction?

Submit a Result Correction

Language English (US) ▼

## 2019 Church Creek Time Trial #1

June 29, 2019 Results presented by Race Works Timing and timed by Spaceman Event Services LLC

Participants: 159

Last Updated: 6/30/2019 12:20:05 PM

© Event Details

© Notifications

C CORRECTION



# 2019 Church Creek Time Trial #1

June 29, 2019 Results presented by Race Works Timing and timed by Spaceman Event Services LLC



Timed using RM Timing Systems

Take control of your event

A product of US Sports Timing

Have a question or need to make a correction?

# 2019 Church Creek Time Trial #1

June 29, 2019 Results presented by Race Works Timing and timed by Spaceman Event Services LLC



Timed using RM Timing Systems
Take control of your event
A product of US Sports Timing

Have a question or need to make a correction?

# 2019 Church Creek Time Trial #1

June 29, 2019 Results presented by Race Works Timing and timed by Spaceman Event Services LLC



Timed using RM Timing Systems
Take control of your event
A product of US Sports Timing

## Have a question or need to make a correction?