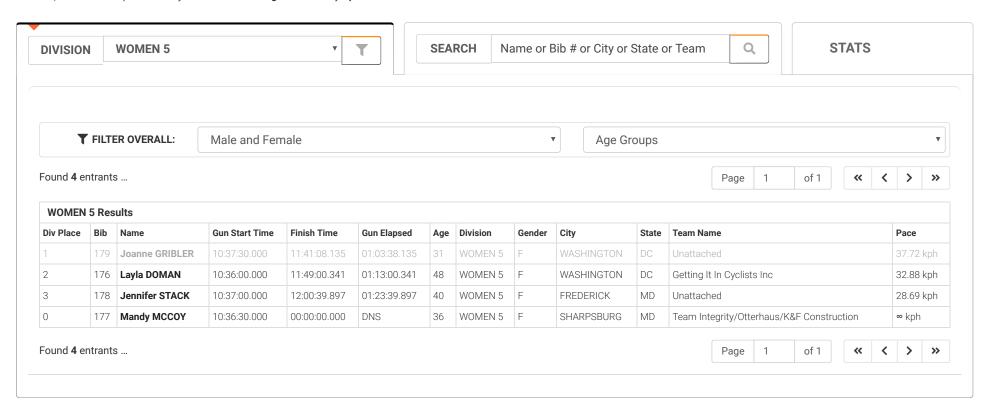

paceman Event Services LLC

Participants: 159

Last Updated: 6/30/2019 12:20:05 PM

© Event Details

© Notifications

C CORRECTION



# 2019 Church Creek Time Trial #1

June 29, 2019 Results presented by Race Works Timing and timed by Spaceman Event Services LLC



Timed using RM Timing Systems

Take control of your event

A product of US Sports Timing

Have a question or need to make a correction?

# 2019 Church Creek Time Trial #1

June 29, 2019 Results presented by Race Works Timing and timed by Spaceman Event Services LLC



Timed using RM Timing Systems
Take control of your event
A product of US Sports Timing

Have a question or need to make a correction?

# 2019 Church Creek Time Trial #1

June 29, 2019 Results presented by Race Works Timing and timed by Spaceman Event Services LLC



Timed using RM Timing Systems
Take control of your event
A product of US Sports Timing

## Have a question or need to make a correction?