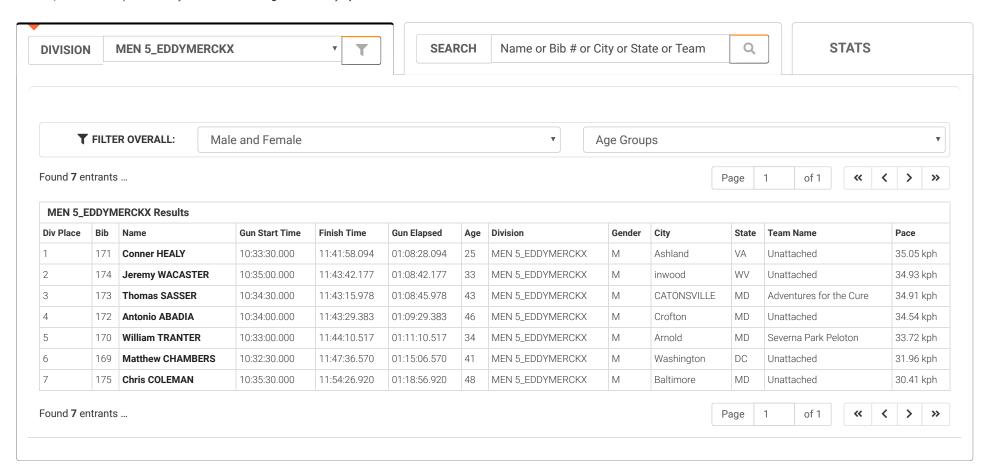

s

Take control of your event

A product of US Sports Timing

Have a question or need to make a correction?

# 2019 Church Creek Time Trial #1

June 29, 2019 Results presented by Race Works Timing and timed by Spaceman Event Services LLC



Timed using RM Timing Systems

Take control of your event

A product of US Sports Timing

# Have a question or need to make a correction?

Submit a Result Correction

Language English (US) ▼

## 2019 Church Creek Time Trial #1

June 29, 2019 Results presented by Race Works Timing and timed by Spaceman Event Services LLC

Participants: 159

Last Updated: 6/30/2019 12:20:05 PM

© Event Details

© Notifications

C CORRECTION



# 2019 Church Creek Time Trial #1

June 29, 2019 Results presented by Race Works Timing and timed by Spaceman Event Services LLC



Timed using RM Timing Systems

Take control of your event

A product of US Sports Timing

Have a question or need to make a correction?

# 2019 Church Creek Time Trial #1

June 29, 2019 Results presented by Race Works Timing and timed by Spaceman Event Services LLC



Timed using RM Timing Systems
Take control of your event
A product of US Sports Timing

Have a question or need to make a correction?

# 2019 Church Creek Time Trial #1

June 29, 2019 Results presented by Race Works Timing and timed by Spaceman Event Services LLC



Timed using RM Timing Systems
Take control of your event
A product of US Sports Timing

## Have a question or need to make a correction?